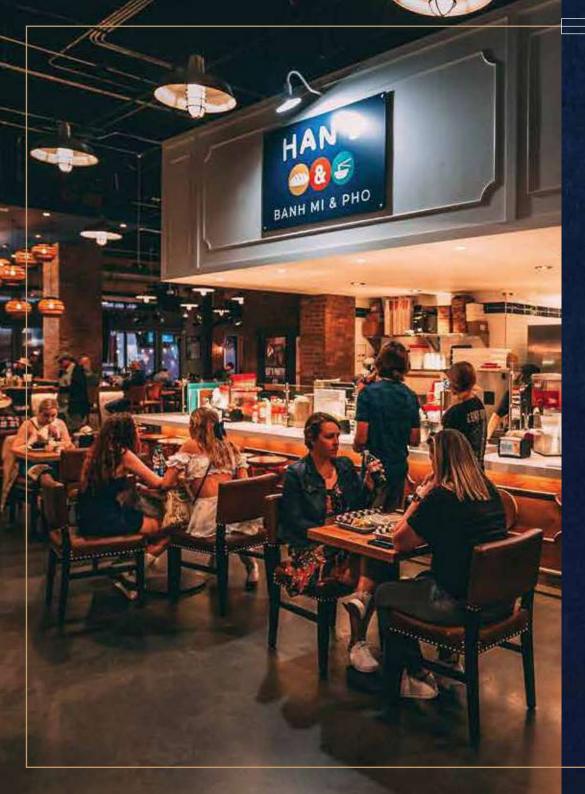

# RESTAURANT / CAFE 5<sup>th</sup> Floor

Spacious restaurant space with full kitchen and dining area, located in high-traffic area. Perfect for any type of restaurant business. Call now to schedule a viewing!

This content is short and to the point, and it highlights the key features of the restaurant space, such as its size, location, and amenities. It also includes a call to action, encouraging interested parties to contact the seller to learn more.

## **RESTAURANT / FOOD COURT**

### Fifth Floor

Spacious restaurant space with full kitchen and dining area, located in high-trafic area. Perfect for any type of restaurant business. Call now to schedule a viewing!