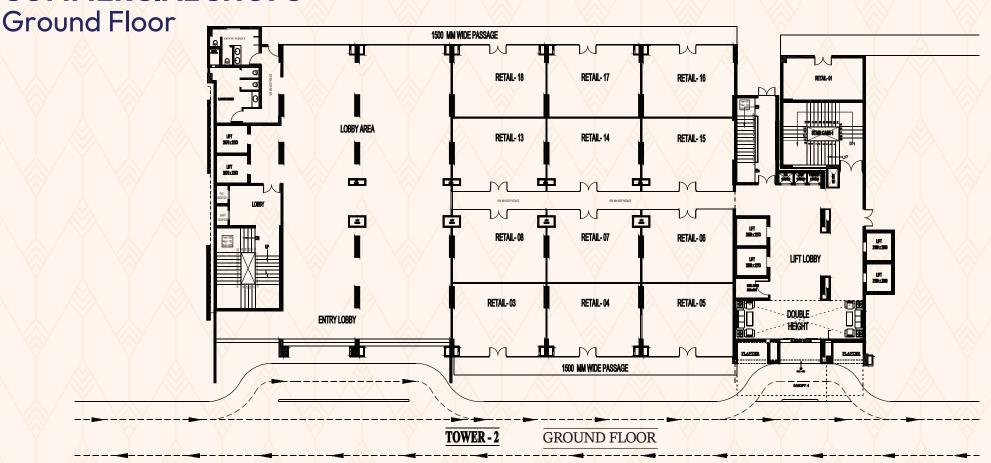

### **RETAIL SHOPS**

First Floor

| Retail Space         |                      |  |
|----------------------|----------------------|--|
| Carpet Area (Sq.mtr) | Salable Area (Sq.Ft) |  |
| 80.68                | 1,487                |  |
| 101.71               | 1,829                |  |
| 101.73               | 1,828                |  |
| 100.18               | 1,825                |  |
| 81.64                | 1,494                |  |

Retail space is a physical location where businesses sell goods and services to consumers. It can be located in a variety of settings, such as shopping malls, strip malls, or standalone buildings. Retail space is designed to meet the specific needs of the business and its customers, and plays an important role in the economy by providing jobs and generating tax revenue.