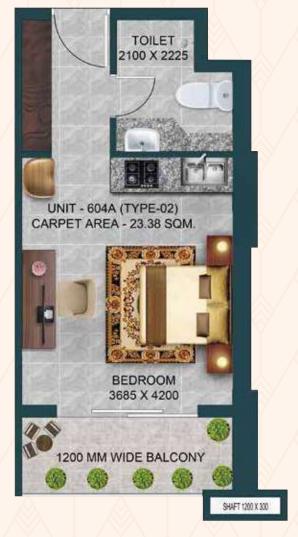

## SERVICE SUITES Unit Plan

#### STUDIO APARTMENT

CARPET AREA: 23.38 SQ.FT. SUPER AREA: 437 SQ.FT