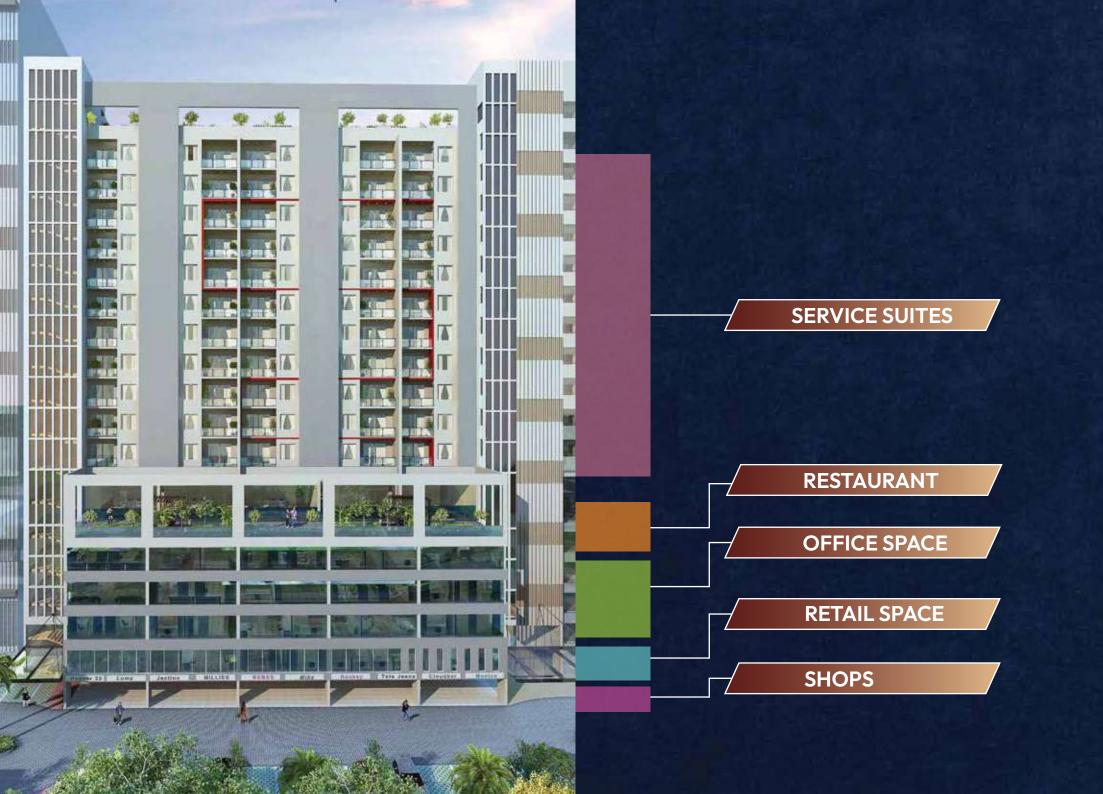

## GROWYOUR-INVESTMENT

SERVICE SUITES | COMMERCIAL SPACE | OFFICE SPACE | RETAIL SPACE

#### **Tower Structure**

Ground + 16<sup>th</sup> Floor : Service Suites | Restaurant & Food Court Office Space | Retail Shops

| 6th to 16th Floor | Service Suites            |  |
|-------------------|---------------------------|--|
| 5th Floor         | Restaurant & Food Court   |  |
| 2nd to 4th Floor  | Office Space Units        |  |
| 1st Floor         | Retail Shop               |  |
| Ground Floor      | Lobby with cafe and shops |  |
| Double Basement   |                           |  |