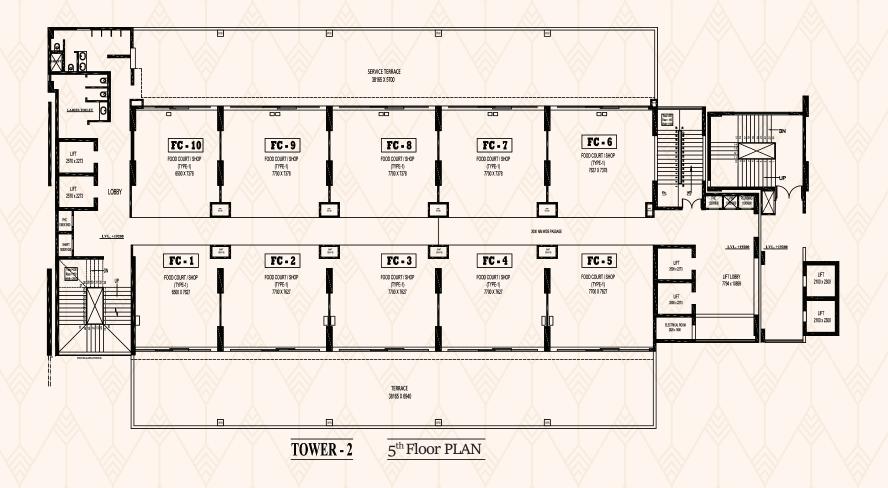

## **RESTAURANT / FOOD COURT**

### Fifth Floor

Spacious restaurant space with full kitchen and dining area, located in high-trafic area. Perfect for any type of restaurant business. Call now to schedule a viewing!