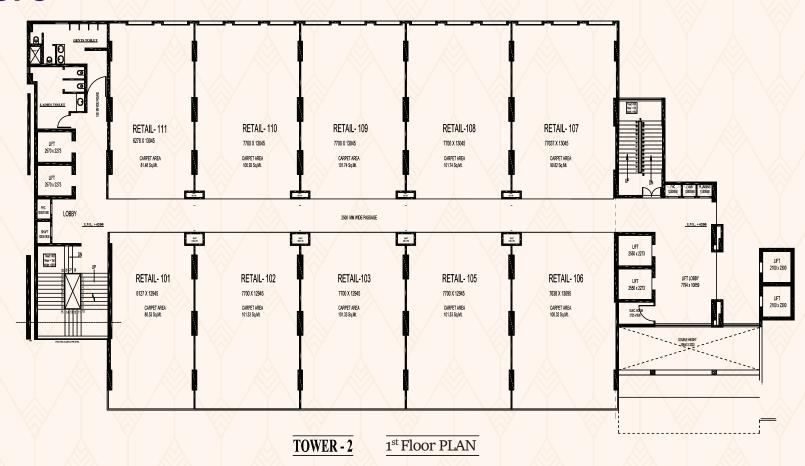

### Second to Fourth Floor

| Office Space         |  |
|----------------------|--|
| Salable Area (Sq.Ft) |  |
| 1,487                |  |
| 1,829                |  |
| 1,828                |  |
| 1,825                |  |
| 1,494                |  |
| 1,775                |  |
| 1,790                |  |
|                      |  |

Office space is a physical location where businesses conduct their operations. It can be located in a variety of settings, such as office buildings, co-working spaces, or even homes. Office space must be designed to meet the specific needs of the business and its employees, and can play an important role in productivity and morale.