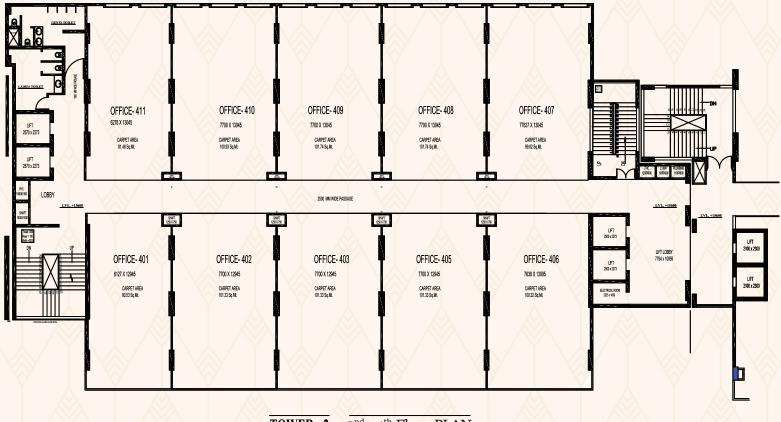

### **OFFICE SPACE**

### Second to Fourth Floor

| Office Space         |  |
|----------------------|--|
| Salable Area (Sq.Ft) |  |
| 1,487                |  |
| 1,829                |  |
| 1,828                |  |
| 1,825                |  |
| 1,494                |  |
| 1,775                |  |
| 1,790                |  |
|                      |  |

Office space is a physical location where businesses conduct their operations. It can be located in a variety of settings, such as office buildings, co-working spaces, or even homes. Office space must be designed to meet the specific needs of the business and its employees, and can play an important role in productivity and morale.