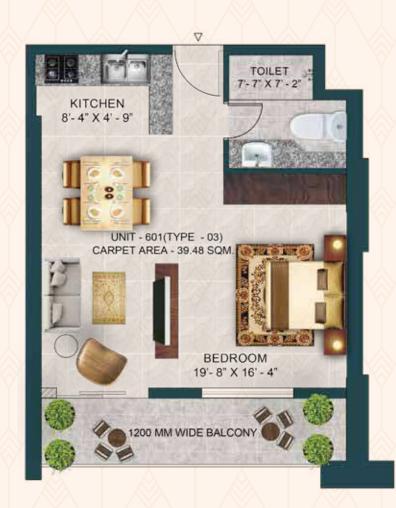

## **SERVICE SUITES**Unit Plan

#### STUDIO APARTMENT

CARPET AREA: 39.48 SQ.FT. SUPER AREA: 723 SQ.FT