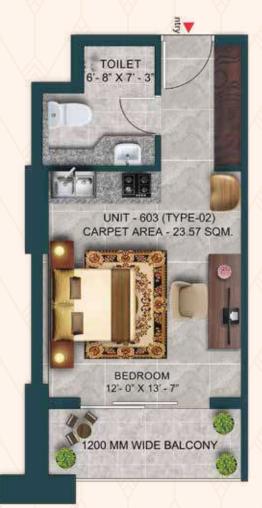

## SERVICE SUITES Unit Plan

#### STUDIO APARTMENT

CARPET AREA: 23.57 SQ.FT. SUPER AREA: 440 SQ.FT