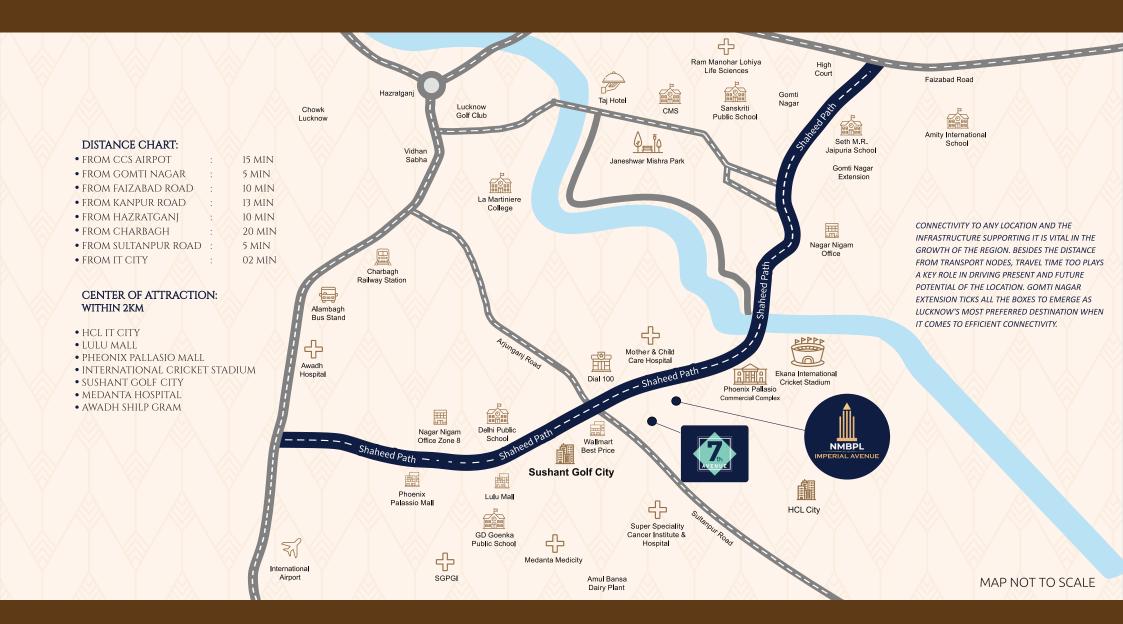

### **LOCATION MAP**

## CALL: 9999991448 | 8929000898 | www.newmodern.in

Site Address: Imperial Avenue NMBPL Sector-7, Gomti Nagar Extension, Adjacent to Pheonix Mall, Shaheed Path, Lucknow Office Address: 819, Antriksh Bhawan, K. G. Marg New Delhi – 110001 RERA Registration No. UPRERAPRJ581302 | RERA: www.up-rera.in