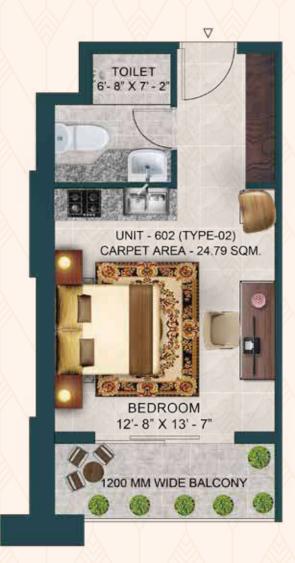

## SERVICE SUITES Unit Plan

#### STUDIO APARTMENT

CARPET AREA: 24.79 SQ.FT. SUPER AREA: 461 SQ.FT