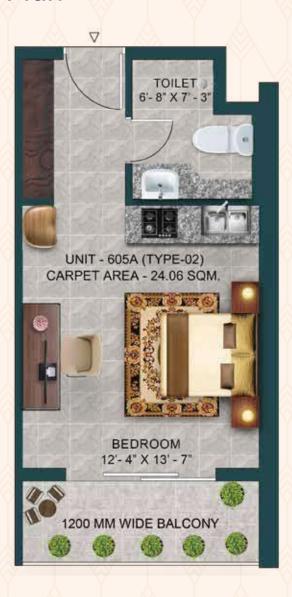

## **SERVICE SUITES**Unit Plan

#### STUDIO APARTMENT

CARPET AREA: 24.06 SQ.FT. SUPER AREA: 447 SQ.FT