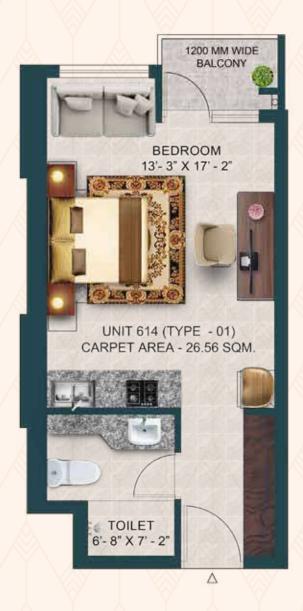

## **SERVICE SUITES**Unit Plan

#### STUDIO APARTMENT

CARPET AREA: 26.56 SQ.FT. SUPER AREA: 540 SQ.FT