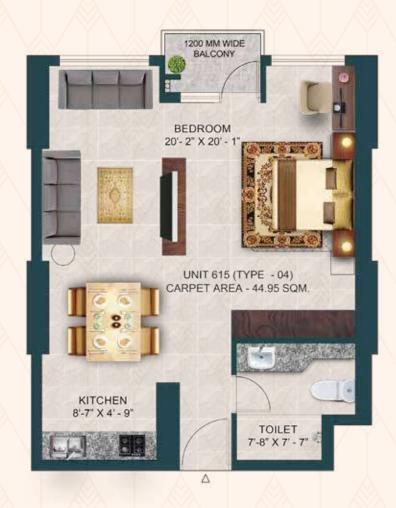

## **SERVICE SUITES**Unit Plan

#### **STUDIO APARTMENT**

CARPET AREA: 44.95 SQ.FT. SUPER AREA: 857 SQ.FT