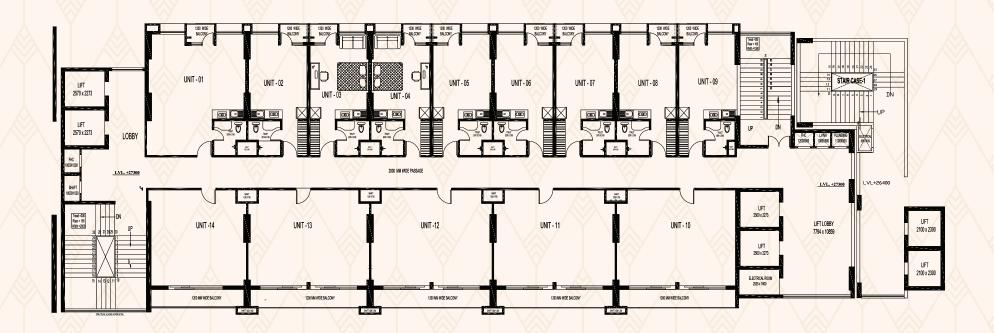

## **PLAN**Sixth To Sixteen Floor

TOWER - 2 6<sup>th</sup> - 16<sup>th</sup> Floor PLAN

Luxurious service suites designed for modern businesses, combining elegant design with top-notch facilities, ideal for corporate offices, startups, and professional services.

## **SERVICE SUITES**Unit Plan