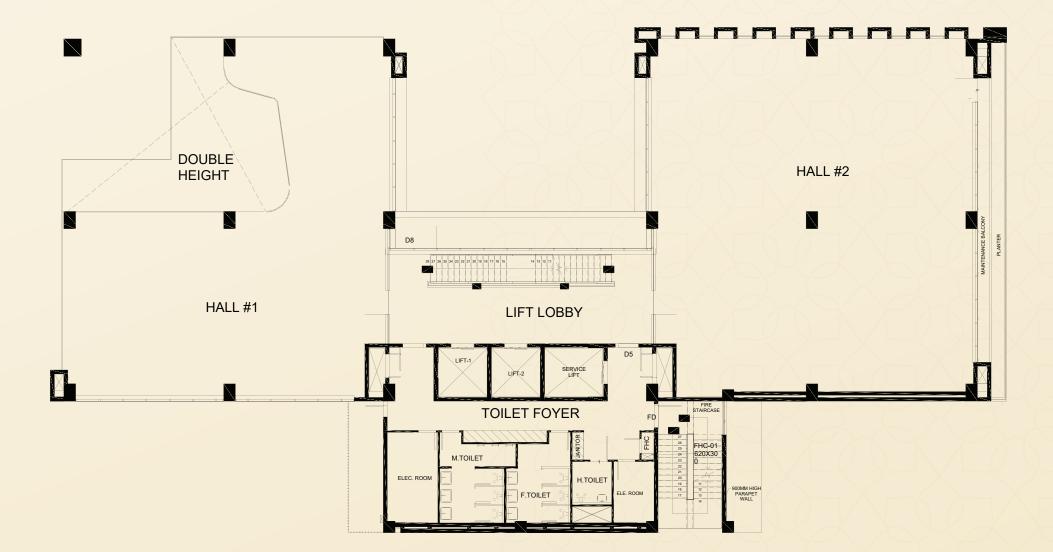

WITH STYLE & SOPHISTICATION









### THE CAFETERIA AND COFFEE SHOP

**FLOOR PLAN** 



The cafeteria and coffee shop are crafted to be more than just dining spaces—they are hubs of connection and relaxation. Designed with a seamless blend of functionality and modern aesthetics, the layout offers versatile seating arrangements, from communal tables for collaboration to cozy corners for quiet moments.

#### **GROUND FLOOR PLAN**



### **RESTAURANT AND GYM**

**FLOOR PLAN** 

DESPECTO
KNOWLEDGE CENTRE
NOIDA

We offer restaurant and gym spaces on lease in a premium commercial building with excellent visibility and high footfall potential. Ideal for dining and fitness ventures, these spaces provide a fantastic opportunity to grow your business in a thriving market.

#### FIRST FLOOR PLAN



### **OFFICE SPACES**

**FLOOR PLAN** 

DESPECTO
KNOWLEDGE CENTRE
NOIDA

The office spaces are designed to inspire productivity and innovation. With modern layouts, ergonomic designs, and cutting-edge infrastructure, these spaces offer a seamless blend of functionality and aesthetics. Whether for focused work, collaborative meetings, or creative brainstorming, every detail is crafted to foster a professional yet comfortable environment, setting the stage for success and growth

#### SECOND - THIRD FLOOR PLAN





# **FLOOR PLAN**



FOURTH FLOOR PLAN



# **FLOOR PLAN**



**MUMTY PLAN** 



## **MASTER PLAN**





## CALL: 9999991448 | 8929000898 | www.newmodern.in

Reg office:819, Antriksh Bhawan, K. G. Marg New Delhi – 110001 Site Address: Plot No. 12, Sector–126, NOIDA (Opposite to G