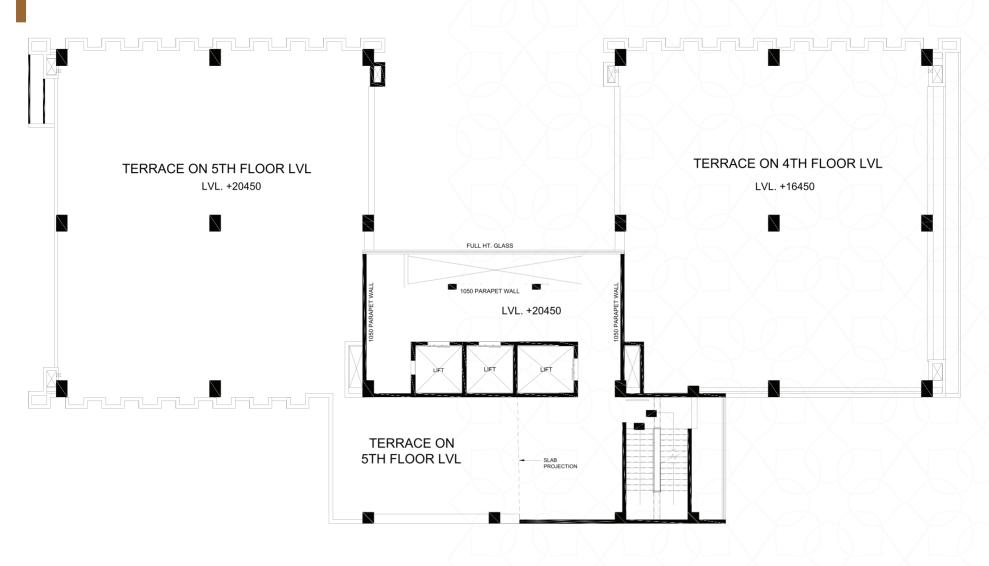

ial building with excellent visibility and high footfall potential. Ideal for dining and fitness ventures, these spaces provide a fantastic opportunity to grow your business in a thriving market.

#### FIRST FLOOR PLAN



### **OFFICE SPACES**

**FLOOR PLAN** 

DESPECTO
KNOWLEDGE CENTRE
NOIDA

The office spaces are designed to inspire productivity and innovation. With modern layouts, ergonomic designs, and cutting-edge infrastructure, these spaces offer a seamless blend of functionality and aesthetics. Whether for focused work, collaborative meetings, or creative brainstorming, every detail is crafted to foster a professional yet comfortable environment, setting the stage for success and growth

#### SECOND - THIRD FLOOR PLAN





# **FLOOR PLAN**



FOURTH FLOOR PLAN



# **FLOOR PLAN**



**MUMTY PLAN** 



## **MASTER PLAN**





## CALL: 9999991448 | 8929000898 | www.newmodern.in

Reg office:819, Antriksh Bhawan, K. G. Marg New Delhi – 110001 Site Address: Plot No. 12, Sector–126, NOIDA (Opposite to Gate No. 2 Amity University) – 201303.

Disclaimer: The views shown in the brochure may vary in accordance with the final approved map and does not guarantee the same. All intending purchaser/s are bound to inspect all plans and approvals and visit project sites and apprise themselves of all plans and approvals and other relevant information and nothing in this brochure is intended to substitute to the intending purchaser the actual plans and approvals obtained from time to time. This brochure is merely conceptual and is not a legal document. It cannot be treated as a part o