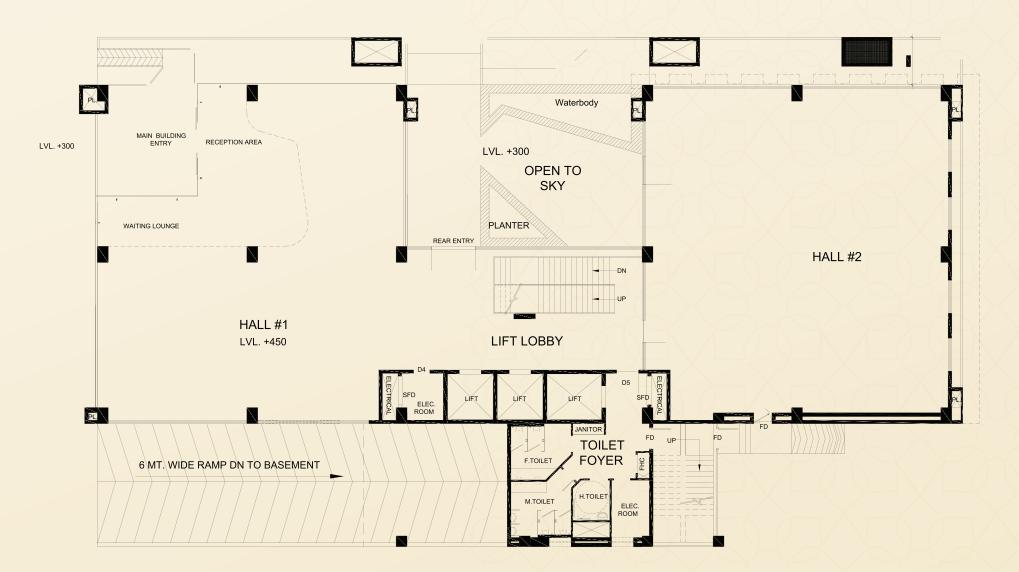

LEVEL BASEMENT



## **LOCATION ADVANTAGES**

"WITHIN 5 KM OF NOIDA'S TOP CORPORATE HUBS, SCHOOLS, SHOPPING, AND HOSPITALS."



OPPOSITE TO GATE NO. 2
AMITY UNIVERSITY



JEWAR AIRPORT 35 MINS DRIVE



SOUTH DELHI 10 MINS DRIVE



JUST 5 MIN DRIVE FROM MAHAMAYA FLYOVER



# EXPERIENCE ELEGANCE FROM THE MOMENT YOU STEP IN











# **ELEVATING EVERY ARRIVAL**WITH STYLE & SOPHISTICATION









### THE CAFETERIA AND COFFEE SHOP

**FLOOR PLAN** 



The cafeteria and coffee shop are crafted to be more than just dining spaces—they are hubs of connection and relaxation. Designed with a seamless blend of functionality and modern aesthetics, the layout offers versatile seating arrangements, from communal tables for collaboration to cozy corners for quiet moments.

#### **GROUND FLOOR PLAN**



### **RESTAURANT AND GYM**

**FLOOR PLAN** 

DESPECTO
KNOWLEDGE CENTRE
NOIDA

We offer restaurant and gym spaces on lease in a premium commercial building with excellent visibility and high footfall potential. Ideal for dining and fitness ventures, these spaces provide a fantastic opportunity to grow your business in a thriving market.

#### FIRST FLOOR PLAN



### **OFFICE SPACES**

**FLOOR PLAN** 

DESPECTO
KNOWLEDGE CENTRE
NOIDA

The office spaces are designed to inspire productivity and innovation. With modern layouts, ergonomic designs, and cutting-edge infrastructure, these spaces offer a seamless blend of functionality and aesthetics. Whether for focused work, collaborative meetings, or creative brainstorming, every detail is crafted to foster a professional yet comfortable enviro