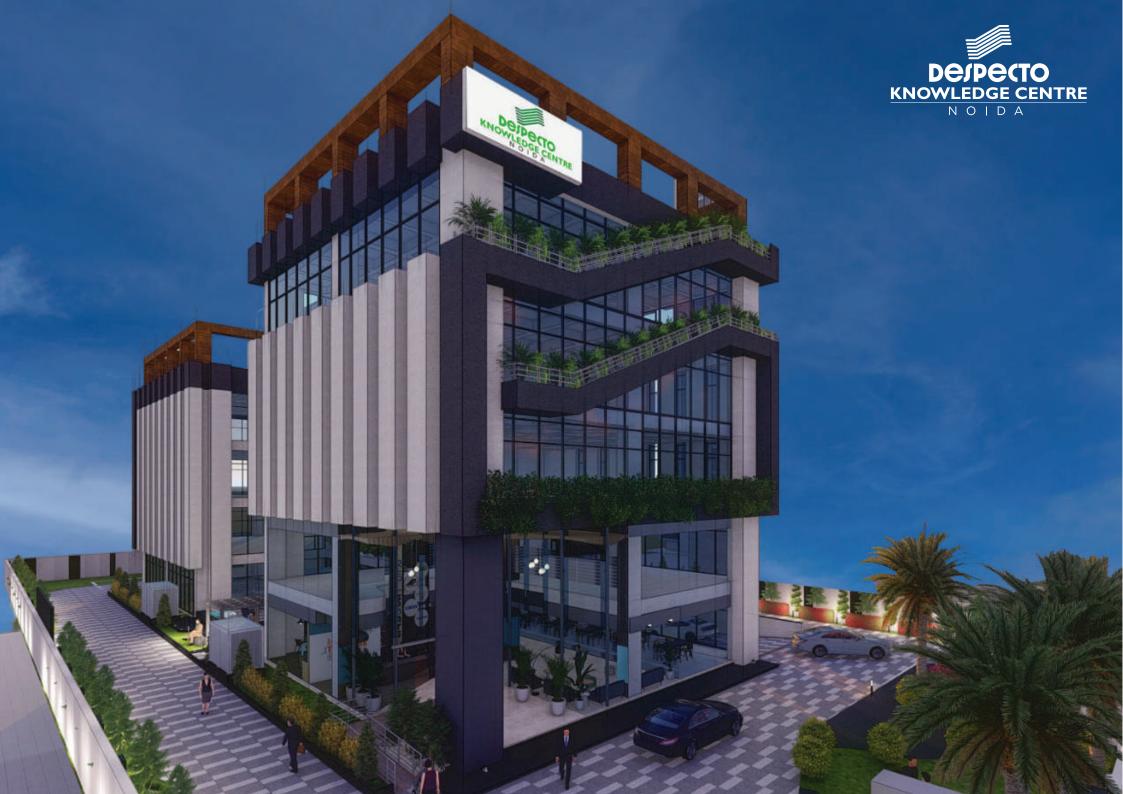

NMBPL is developing the Despecto Knowledge Centre, a Ground + 4 office complex on a 3,000 sqm land parcel in Sector-126, Noida (Opposite Gate No. 2, Amity University), with each floor spanning approx. 10,000 sq. ft.

### Ideal for multi- user Office

- The Complex is well connected with important hubs of Noida and South Delhi like Botanical Garden and Okhla.
- Prime road presence & visibility
- Large plate office with landscaped plaza. Independent offices upto 10,000 sft area
- Generous natural light & views from all usable spaces.
- Fully automated building which gives hassle free access to its occupants
- Ample car parking in two level basement. Space for electric Car charging in basement
- Ideal Location for Offices Space, Restaurant & Cafe, Gym

# **PROJECT HIGHLIGHTS**

LARGE PLATE OFFICE WITH LANDSCAPED PLAZA

INDEPENDENT OFFICES UPTO 10,000 SQ.FT AREA

GENEROUS NATURAL LIGHT & VIEWS FROM ALL USABLE SPACES

FULLY AUTOMATED BUILDING

AMPLE CAR PARKING IN TWO LEVEL BASEMENT