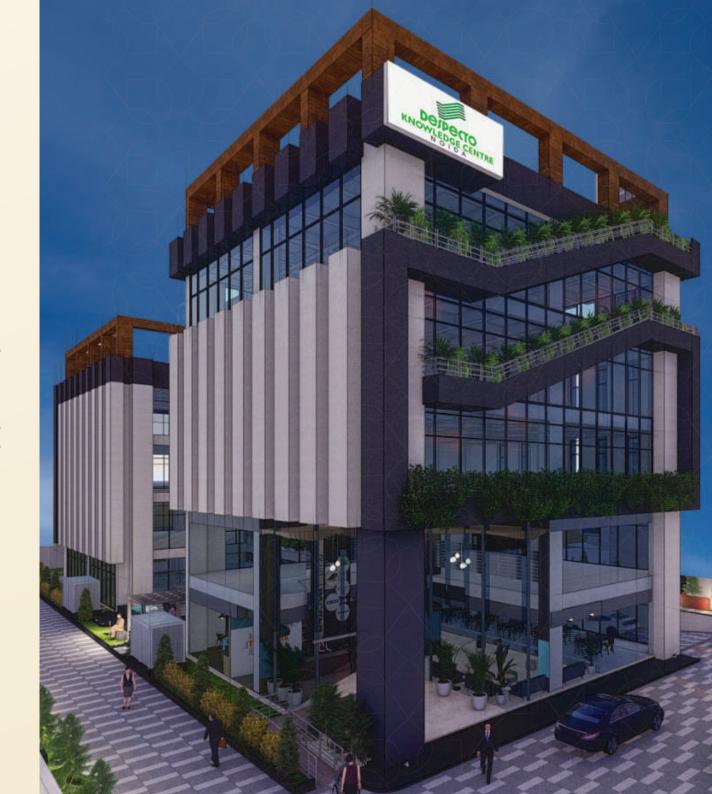

NMBPL is developing the Despecto Knowledge Centre, a Ground + 4 office complex on a 3,000 sqm land parcel in Sector-126, Noida (Opposite Gate No. 2, Amity University), with each floor spanning approx. 10,000 sq. ft.

### Ideal for multi- user Office

- The Complex is well connected with important hubs of Noida and South Delhi like Botanical Garden and Okhla.
- Prime road presence & visibility
- Large plate office with landscaped plaza. Independent offices upto 10,000 sft area
- Generous natural light & views from all usable spaces.
- Fully automated building which gives hassle free access to its occupants
- Ample car parking in two level basement. Space for electric Car charging in basement
- Ideal Location for Offices Space, Restaurant & Cafe, Gym

# **PROJECT HIGHLIGHTS**

LARGE PLATE OFFICE WITH LANDSCAPED PLAZA

INDEPENDENT OFFICES UPTO 10,000 SQ.FT AREA

GENEROUS NATURAL LIGHT & VIEWS FROM ALL USABLE SPACES

FULLY AUTOMATED BUILDING

AMPLE CAR PARKING IN TWO LEVEL BASEMENT