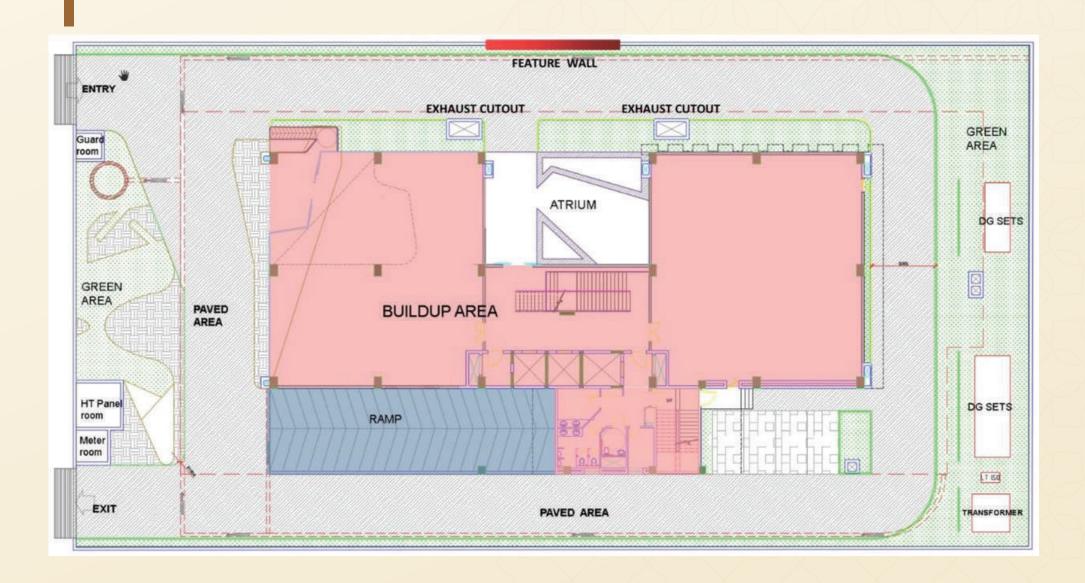

d high footfall potential. Ideal for dining and fitness ventures, these spaces provide a fantastic opportunity to grow your business in a thriving market.

#### FIRST FLOOR PLAN



### **OFFICE SPACES**

**FLOOR PLAN** 

DESPECTO
KNOWLEDGE CENTRE
NOIDA

The office spaces are designed to inspire productivity and innovation. With modern layouts, ergonomic designs, and cutting-edge infrastructure, these spaces offer a seamless blend of functionality and aesthetics. Whether for focused work, collaborative meetings, or creative brainstorming, every detail is crafted to foster a professional yet comfortable environment, setting the stage for success and growth

#### SECOND - THIRD FLOOR PLAN





# **FLOOR PLAN**



FOURTH FLOOR PLAN



# **FLOOR PLAN**



**MUMTY PLAN** 



## **MASTER PLAN**





## CALL: 9999991448 | 8929000898 | www.newmodern.in

Reg office:819, Antriksh Bhawan, K. G. Marg New Delhi – 110001 Site Address: Plot No. 12, Sector–126, NOIDA (Opposite to Gate No. 2 Amity University) – 201303.

Disclaimer: The views shown in the brochure may vary in accordance with the final approved map and does not guarantee the same. All intending purchaser/s are bound to inspect all plans and approvals and visit project sites and apprise themselves of all plans and approvals and other relevant information and nothing in this brochure is intended to substitute to the intending purchaser the actual plans and approvals obtained from time to time. This brochure is merely conceptual and is not a legal document. It cannot be treated as a part of the Annexure of final agreement/S that