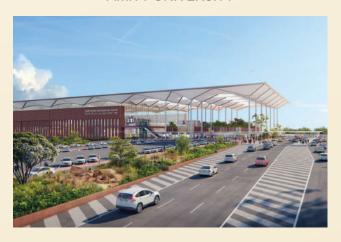

.
- Prime road presence & visibility
- Large plate office with landscaped plaza. Independent offices upto 10,000 sft area
- Generous natural light & views from all usable spaces.
- Fully automated building which gives hassle free access to its occupants
- Ample car parking in two level basement. Space for electric Car charging in basement
- Ideal Location for Offices Space, Restaurant & Cafe, Gym



# **PROJECT HIGHLIGHTS**



LARGE PLATE OFFICE WITH LANDSCAPED PLAZA



INDEPENDENT OFFICES UPTO 10,000 SQ.FT AREA



GENEROUS NATURAL LIGHT & VIEWS FROM ALL USABLE SPACES



FULLY AUTOMATED BUILDING



AMPLE CAR PARKING IN TWO LEVEL BASEMENT



## **LOCATION ADVANTAGES**

"WITHIN 5 KM OF NOIDA'S TOP CORPORATE HUBS, SCHOOLS, SHOPPING, AND HOSPITALS."



OPPOSITE TO GATE NO. 2
AMITY UNIVERSITY



JEWAR AIRPORT 35 MINS DRIVE



SOUTH DELHI 10 MINS DRIVE



JUST 5 MIN DRIVE FROM MAHAMAYA FLYOVER



# EXPERIENCE ELEGANCE FROM THE MOMENT YOU STEP IN











# **ELEVATING EVERY ARRIVAL**WITH STYLE & SOPHISTICATION









### THE CAFETERIA AND COFFEE SHOP

**FLOOR PLAN** 



The cafeteria and coffee shop are crafted to be more than just dining spaces—they are hubs of connection and relaxation. Designed with a seamless blend of functionality and modern aesthetics, the layout offers versatile seating arrangements, from communal tables for collaboration to cozy corners for quiet moments.

#### **GROUND FLOOR PLAN**



### **RESTAURANT AND GYM**

**FLOOR PLAN** 

DESPECTO
KNOWLEDGE CENTRE
NOIDA

We offer restaurant and gym spaces on lease in a premium commercial building with excellen