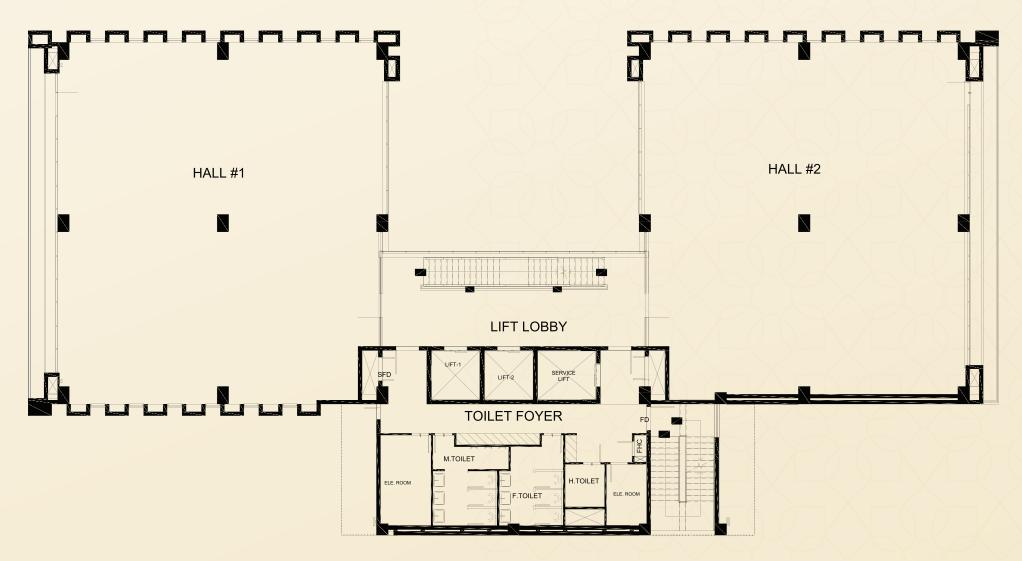

e offer restaurant and gym spaces on lease in a premium commercial building with excellent visibility and high footfall potential. Ideal for dining and fitness ventures, these spaces provide a fantastic opportunity to grow your business in a thriving market.

#### FIRST FLOOR PLAN



### **OFFICE SPACES**

**FLOOR PLAN** 

DESPECTO
KNOWLEDGE CENTRE
NOIDA

The office spaces are designed to inspire productivity and innovation. With modern layouts, ergonomic designs, and cutting-edge infrastructure, these spaces offer a seamless blend of functionality and aesthetics. Whether for focused work, collaborative meetings, or creative brainstorming, every detail is crafted to foster a professional yet comfortable environment, setting the stage for success and growth

#### SECOND - THIRD FLOOR PLAN





# **FLOOR PLAN**



FOURTH FLOOR PLAN



# **FLOOR PLAN**



**MUMTY PLAN** 



## **MASTER PLAN**





## CALL: 9999991448 | 8929000898 | www.newmodern.in

Reg office:819, Antriksh Bhawan, K. G. Marg New Delhi – 110001 Site Address: Plot No. 12, Sector–126, NOIDA (Opposite to Gate No. 2 Amity University) – 201303.

Disclaimer: The views shown in the brochure may vary in accordance with the final approved map and does not guarantee the same. All intending purchaser/s are bound to inspect all plans and approvals and visit project sites and apprise themselves of all plans and approvals and other relevant information and nothing in this brochure is intended to substitute to the intending purchaser the actual plans and approvals obtained from time to time. This brochure is merely conceptua