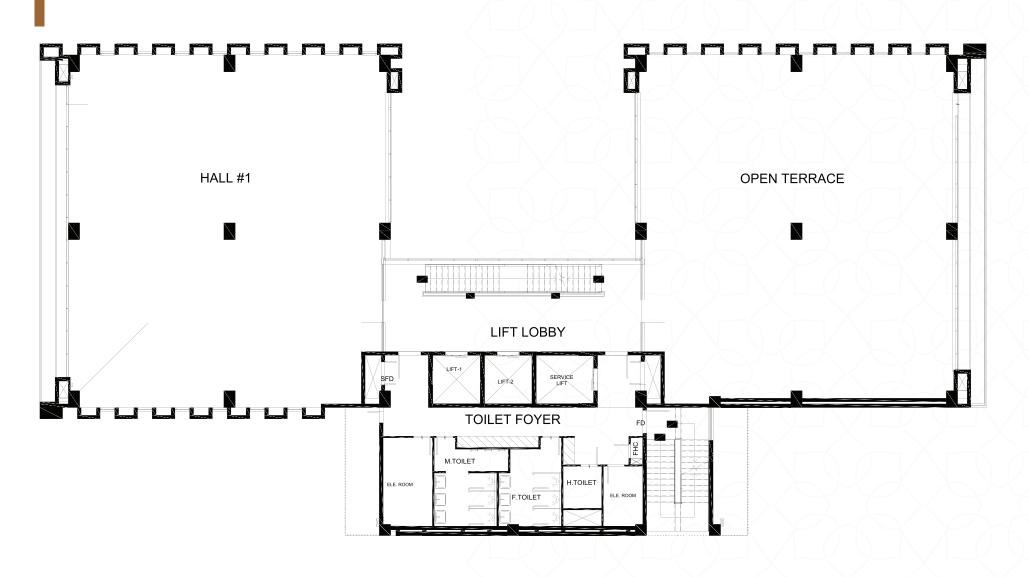

gym spaces on lease in a premium commercial building with excellent visibility and high footfall potential. Ideal for dining and fitness ventures, these spaces provide a fantastic opportunity to grow your business in a thriving market.

#### FIRST FLOOR PLAN



### **OFFICE SPACES**

**FLOOR PLAN** 

DESPECTO
KNOWLEDGE CENTRE
NOIDA

The office spaces are designed to inspire productivity and innovation. With modern layouts, ergonomic designs, and cutting-edge infrastructure, these spaces offer a seamless blend of functionality and aesthetics. Whether for focused work, collaborative meetings, or creative brainstorming, every detail is crafted to foster a professional yet comfortable environment, setting the stage for success and growth

#### SECOND - THIRD FLOOR PLAN





# **FLOOR PLAN**



FOURTH FLOOR PLAN



# **FLOOR PLAN**



**MUMTY PLAN** 



## **MASTER PLAN**





## CALL: 9999991448 | 8929000898 | www.newmodern.in

Reg office:819, Antriksh Bhawan, K. G. Marg New Delhi – 110001 Site Address: Plot No. 12, Sector–126, NOIDA (Opposite to Gate No. 2 Amity University) – 201303.

Disclaimer: The views shown in the brochure may vary in accordance with the final approved map and does not guarantee the same. All intending purchaser/s are bound to inspect all plans and approvals and visit project sites and apprise themselves of all plans and approvals and other relevant information and nothing in this brochure is intended to substitute to the intending purchaser the actual plans and approvals obtained from time to time. This brochure is merely conceptual and is not a legal d