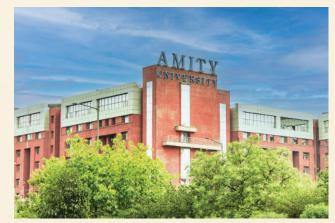

NMBPL is developing the Despecto Knowledge Centre, a Ground + 4 office complex on a 3,000 sqm land parcel in Sector-126, Noida (Opposite Gate No. 2, Amity University), with each floor spanning approx. 10,000 sq. ft.

## **LOCATION ADVANTAGES**

"WITHIN 5 KM OF NOIDA'S TOP CORPORATE HUBS, SCHOOLS, SHOPPING, AND HOSPITALS."

OPPOSITE TO GATE NO. 2
AMITY UNIVERSITY

JEWAR AIRPORT 35 MINS DRIVE

SOUTH DELHI 10 MINS DRIVE

JUST 5 MIN DRIVE FROM MAHAMAYA FLYOVER