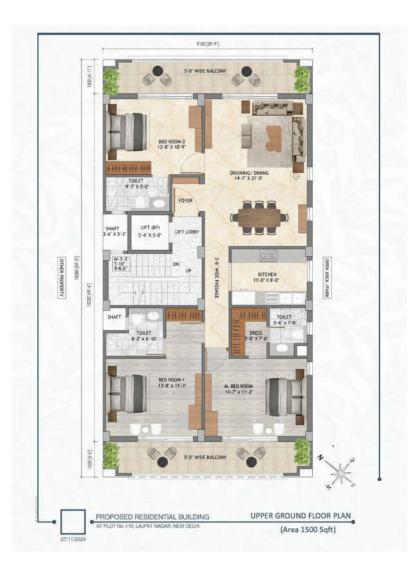

frame with Polished / Laminated flush door.

#### WINDOWS / EXTERNAL GLAZINGS

Single glass unit with clear glass UPVC / Aluminum / MS frames & shutters in habitable rooms. Frosted / Clear Glass in toilets.

# **ELECTRICAL FIXTURES/ FITTINGS**

Modular switches, Copper wiring, Ceiling fans in all rooms (except toilets) and ceiling light fixtures in balconies.

# SPECIFICATIONS COMMON AREAS IN THE BUILDING

# **SECURITY SYSTEM**

CCTV in driveway of Parking, Ground floor entrance lobby.

# LIFT LOBBY

**Lifts**: Capacity of 8 persons.

## **STAIRCASES**

Floor : Kota stone / Indian stone/ Granite.

Walls : Flat oil Paint / Acrylic Emulsion / OBD

- Zone IV seismic considerations for structural design.
- Air condition in Living, Dining and Bedrooms

# **FLOOR PLAN**





# **FLOOR PLAN**





# **FLOOR PLAN**





# LOCATION MAP



# LOCATION ADVANTAGE

#### **Prime Location**

Situated in Lajpat Nagar - 2, one of South Delhi's most sought-after areas

#### **Effortless Connectivity**

5 mins to Lajpat Nagar Metro Station

#### **Business & Leisure**

Situated in Lajpat Nagar - 2, one of South Delhi's most sought-after areas

#### **Airport Access**

20 min drive to IGI Airport

#### **Top School & Hospitals**

Within 5 km radius

#### Shopping & Entertainment

5 mins to Lajpat Nagar Market and South Extension



REGISTERED OFFICE ADDRESS: 819, ANTRIKSH BHAWAN, K. G. MARG NEW DELHI – 110001 SITE OFFICE: I-10, LAJPAT NAGAR – 2, NEW DELHI ©+91 8929026544 / +91 9958998511 www.newmodern.in

Disclaimer: The views shown in the brochure may vary in accordance with the final approved