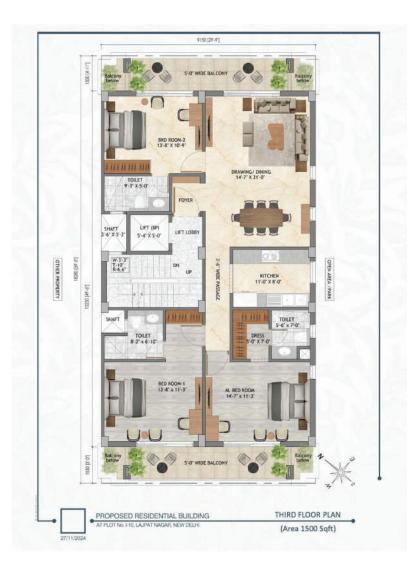

Laminated flush door.

#### WINDOWS / EXTERNAL GLAZINGS

Single glass unit with clear glass UPVC / Aluminum / MS frames & shutters in habitable rooms. Frosted / Clear Glass in toilets.

# **ELECTRICAL FIXTURES/ FITTINGS**

Modular switches, Copper wiring, Ceiling fans in all rooms (except toilets) and ceiling light fixtures in balconies.

# SPECIFICATIONS COMMON AREAS IN THE BUILDING

# **SECURITY SYSTEM**

CCTV in driveway of Parking, Ground floor entrance lobby.

# LIFT LOBBY

**Lifts**: Capacity of 8 persons.

## **STAIRCASES**

Floor : Kota stone / Indian stone/ Granite.

Walls : Flat oil Paint / Acrylic Emulsion / OBD

- Zone IV seismic considerations for structural design.
- Air condition in Living, Dining and Bedrooms

# **FLOOR PLAN**





# **FLOOR PLAN**





# **FLOOR PLAN**





# LOCATION MAP



# LOCATION ADVANTAGE

#### **Prime Location**

Situated in Lajpat Nagar - 2, one of South Delhi's most sought-after areas

#### **Effortless Connectivity**

5 mins to Lajpat Nagar Metro Station

#### **Business & Leisure**

Situated in Lajpat Nagar - 2, one of South Delhi's most sought-after areas

#### **Airport Access**

20 min drive to IGI Airport

#### **Top School & Hospitals**

Within 5 km radius

#### Shopping & Entertainment

5 mins to Lajpat Nagar Market and South Extension



REGISTERED OFFICE ADDRESS: 819, ANTRIKSH BHAWAN, K. G. MARG NEW DELHI – 110001 SITE OFFICE: I-10, LAJPAT NAGAR – 2, NEW DELHI ©+91 8929026544 / +91 9958998511 www.newmodern.in

Disclaimer: The views shown in the brochure may vary in accordance with the final approved map and does not guar