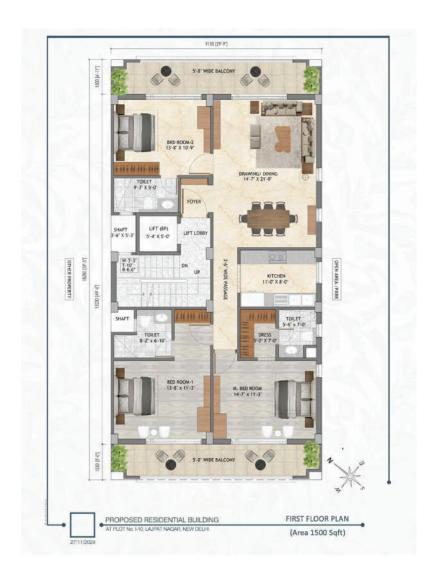

d frame with Polished / Laminated flush door.

#### WINDOWS / EXTERNAL GLAZINGS

Single glass unit with clear glass UPVC / Aluminum / MS frames & shutters in habitable rooms. Frosted / Clear Glass in toilets.

# **ELECTRICAL FIXTURES/ FITTINGS**

Modular switches, Copper wiring, Ceiling fans in all rooms (except toilets) and ceiling light fixtures in balconies.

# SPECIFICATIONS COMMON AREAS IN THE BUILDING

# **SECURITY SYSTEM**

CCTV in driveway of Parking, Ground floor entrance lobby.

# LIFT LOBBY

**Lifts**: Capacity of 8 persons.

## **STAIRCASES**

Floor : Kota stone / Indian stone/ Granite.

Walls : Flat oil Paint / Acrylic Emulsion / OBD

- Zone IV seismic considerations for structural design.
- Air condition in Living, Dining and Bedrooms

# **FLOOR PLAN**





# **FLOOR PLAN**





# **FLOOR PLAN**





# LOCATION MAP



# LOCATION ADVANTAGE

#### **Prime Location**

Situated in Lajpat Nagar - 2, one of South Delhi's most sought-after areas

#### **Effortless Connectivity**

5 mins to Lajpat Nagar Metro Station

#### **Business & Leisure**

Situated in Lajpat Nagar - 2, one of South Delhi's most sought-after areas

#### **Airport Access**

20 min drive to IGI Airport

#### **Top School & Hospitals**

Within 5 km radius

#### Shopping & Entertainment

5 mins to Lajpat Nagar Market and South Extension



REGISTERED OFFICE ADDRESS: 819, ANTRIKSH BHAWAN, K. G. MARG NEW DELHI – 110001 SITE OFFICE: I-10, LAJPAT NAGAR – 2, NEW DELHI ©+91 8929026544 / +91 9958998511 www.newmodern.in

Disclaimer: The views shown in the brochure may vary in accordance with the final approv