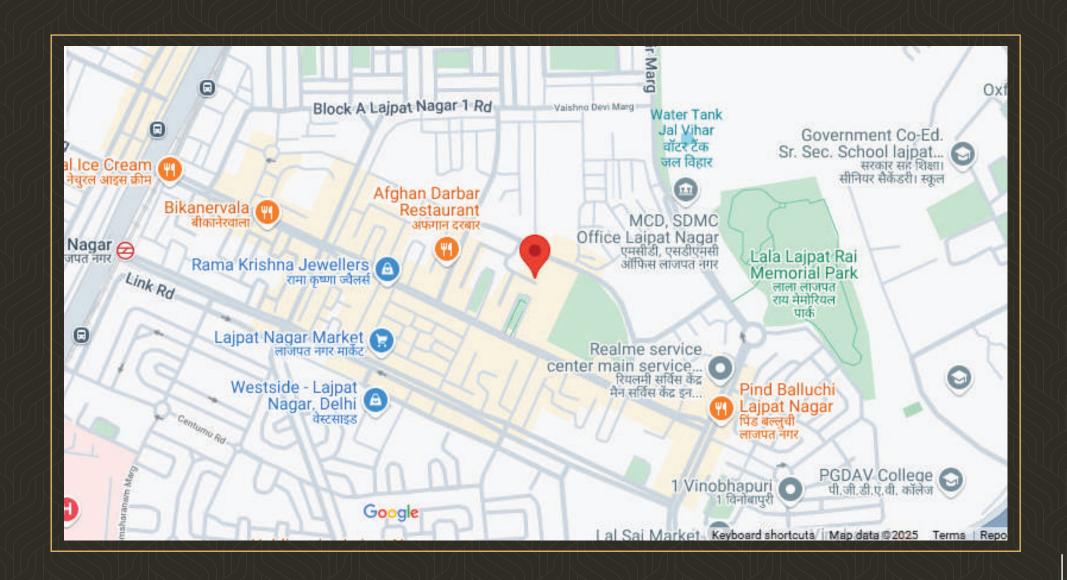

# LOCATION MAP

# LOCATION ADVANTAGE

#### **Prime Location**

Situated in Lajpat Nagar - 2, one of South Delhi's most sought-after areas

#### **Effortless Connectivity**

5 mins to Lajpat Nagar Metro Station

#### **Airport Access**

20 min drive to IGI Airport

#### **Top School & Hospitals**

Within 5 km radius

#### Shopping & Entertainment

5 mins to Lajpat Nagar Market and South Extension

REGISTERED OFFICE ADDRESS: 819, ANTRIKSH BHAWAN, K. G. MARG NEW DELHI – 110001 SITE OFFICE: I-10, LAJPAT NAGAR – 2, NEW DELHI ©+91 8929026544 / +91 9958998511 www.newmodern.in