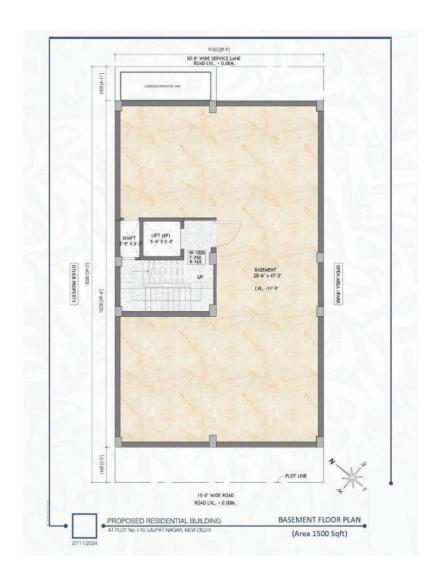

ors: Painted / Polished frame with Polished / Laminated flush door.

#### WINDOWS / EXTERNAL GLAZINGS

Single glass unit with clear glass UPVC / Aluminum / MS frames & shutters in habitable rooms. Frosted / Clear Glass in toilets.

# **ELECTRICAL FIXTURES/ FITTINGS**

Modular switches, Copper wiring, Ceiling fans in all rooms (except toilets) and ceiling light fixtures in balconies.

# SPECIFICATIONS COMMON AREAS IN THE BUILDING

# **SECURITY SYSTEM**

CCTV in driveway of Parking, Ground floor entrance lobby.

# LIFT LOBBY

**Lifts**: Capacity of 8 persons.

## **STAIRCASES**

Floor : Kota stone / Indian stone/ Granite.

Walls : Flat oil Paint / Acrylic Emulsion / OBD

- Zone IV seismic considerations for structural design.
- Air condition in Living, Dining and Bedrooms

# **FLOOR PLAN**





# **FLOOR PLAN**





# **FLOOR PLAN**





# LOCATION MAP



# LOCATION ADVANTAGE

#### **Prime Location**

Situated in Lajpat Nagar - 2, one of South Delhi's most sought-after areas

#### **Effortless Connectivity**

5 mins to Lajpat Nagar Metro Station

#### **Business & Leisure**

Situated in Lajpat Nagar - 2, one of South Delhi's most sought-after areas

#### **Airport Access**

20 min drive to IGI Airport

#### **Top School & Hospitals**

Within 5 km radius

#### Shopping & Entertainment

5 mins to Lajpat Nagar Market and South Extension



REGISTERED OFFICE ADDRESS: 819, ANTRIKSH BHAWAN, K. G. MARG NEW DELHI – 110001 SITE OFFICE: I-10, LAJPAT NAGAR – 2, NEW DELHI ©+91 8929026544 / +91 9958998511 www.newmodern.in

Disclaimer: The views shown in the brochure may vary in accordance