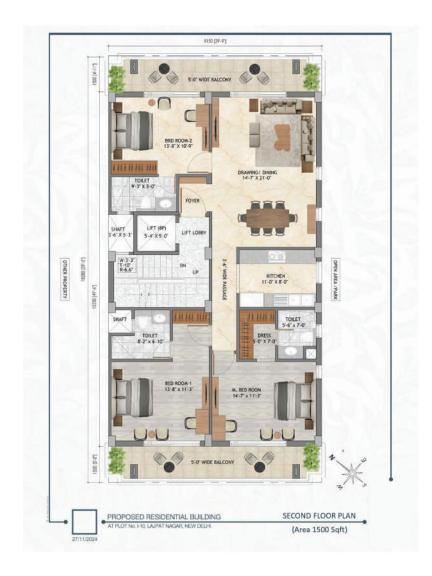

/ Laminated flush door.

#### WINDOWS / EXTERNAL GLAZINGS

Single glass unit with clear glass UPVC / Aluminum / MS frames & shutters in habitable rooms. Frosted / Clear Glass in toilets.

# **ELECTRICAL FIXTURES/ FITTINGS**

Modular switches, Copper wiring, Ceiling fans in all rooms (except toilets) and ceiling light fixtures in balconies.

# SPECIFICATIONS COMMON AREAS IN THE BUILDING

# **SECURITY SYSTEM**

CCTV in driveway of Parking, Ground floor entrance lobby.

# LIFT LOBBY

**Lifts**: Capacity of 8 persons.

## **STAIRCASES**

Floor : Kota stone / Indian stone/ Granite.

Walls : Flat oil Paint / Acrylic Emulsion / OBD

- Zone IV seismic considerations for structural design.
- Air condition in Living, Dining and Bedrooms

# **FLOOR PLAN**





# **FLOOR PLAN**





# **FLOOR PLAN**





# LOCATION MAP



# LOCATION ADVANTAGE

#### **Prime Location**

Situated in Lajpat Nagar - 2, one of South Delhi's most sought-after areas

#### **Effortless Connectivity**

5 mins to Lajpat Nagar Metro Station

#### **Business & Leisure**

Situated in Lajpat Nagar - 2, one of South Delhi's most sought-after areas

#### **Airport Access**

20 min drive to IGI Airport

#### **Top School & Hospitals**

Within 5 km radius

#### Shopping & Entertainment

5 mins to Lajpat Nagar Market and South Extension



REGISTERED OFFICE ADDRESS: 819, ANTRIKSH BHAWAN, K. G. MARG NEW DELHI – 110001 SITE OFFICE: I-10, LAJPAT NAGAR – 2, NEW DELHI ©+91 8929026544 / +91 9958998511 www.newmodern.in

Disclaimer: The views shown in the brochure may vary in accordance with the final approved map and does not gu