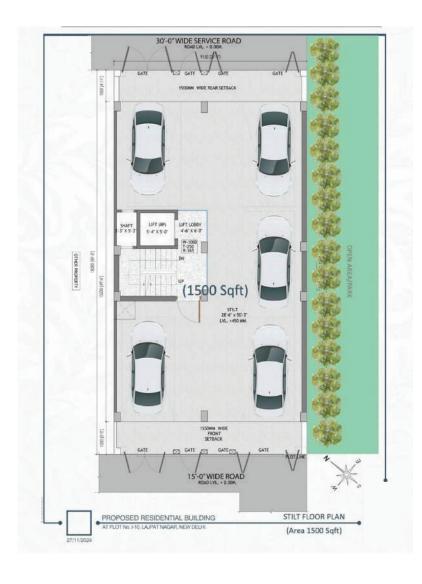

s: Painted / Polished frame with Polished / Laminated flush door.

#### WINDOWS / EXTERNAL GLAZINGS

Single glass unit with clear glass UPVC / Aluminum / MS frames & shutters in habitable rooms. Frosted / Clear Glass in toilets.

# **ELECTRICAL FIXTURES/ FITTINGS**

Modular switches, Copper wiring, Ceiling fans in all rooms (except toilets) and ceiling light fixtures in balconies.

# SPECIFICATIONS COMMON AREAS IN THE BUILDING

# **SECURITY SYSTEM**

CCTV in driveway of Parking, Ground floor entrance lobby.

# LIFT LOBBY

**Lifts**: Capacity of 8 persons.

## **STAIRCASES**

Floor : Kota stone / Indian stone/ Granite.

Walls : Flat oil Paint / Acrylic Emulsion / OBD

- Zone IV seismic considerations for structural design.
- Air condition in Living, Dining and Bedrooms

# **FLOOR PLAN**





# **FLOOR PLAN**





# **FLOOR PLAN**





# LOCATION MAP



# LOCATION ADVANTAGE

#### **Prime Location**

Situated in Lajpat Nagar - 2, one of South Delhi's most sought-after areas

#### **Effortless Connectivity**

5 mins to Lajpat Nagar Metro Station

#### **Business & Leisure**

Situated in Lajpat Nagar - 2, one of South Delhi's most sought-after areas

#### **Airport Access**

20 min drive to IGI Airport

#### **Top School & Hospitals**

Within 5 km radius

#### Shopping & Entertainment

5 mins to Lajpat Nagar Market and South Extension



REGISTERED OFFICE ADDRESS: 819, ANTRIKSH BHAWAN, K. G. MARG NEW DELHI – 110001 SITE OFFICE: I-10, LAJPAT NAGAR – 2, NEW DELHI ©+91 8929026544 / +91 9958998511 www.newmodern.in

Disclaimer: The views shown in the brochure may vary in accordance w